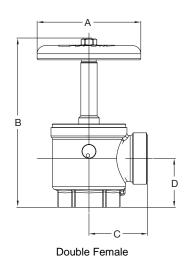

|   |               | 1½" x 1½" | 2½" x 2½" |
|---|---------------|-----------|-----------|
| А |               | 102       | 130.17    |
| В |               | 195.26    | 268.28    |
| С | Double Female | 54.37     | 80.16     |
|   | Female x Male | 57.54     | 80.96     |
| D |               | 48.02     | 67.07     |

Unit : mm