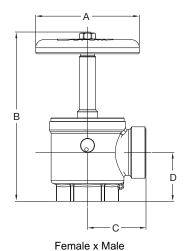

|   |               | 1½" x 1½" | 2½" x 2½" |
|---|---------------|-----------|-----------|
| А |               | 102       | 130.17    |
| В |               | 195.26    | 268.28    |
| С | Double Female | 54.37     | 80.16     |
|   | Female x Male | 57.54     | 80.96     |
| D |               | 48.02     | 67.07     |

Unit : mm