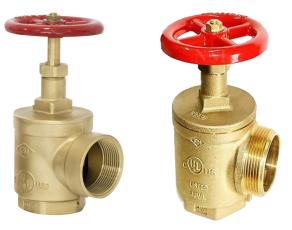

## **ANGLE HOSE VALVE**

## **MODEL: SHIELD-AV**

- Used with hose rack assembly or as a fire department outlet connection
- Double Female NPT inlet and outlet or Female NPT inlet x male NH (NST) hose thread outlet standard connections
- Forged brass valve body with red hand wheel
- · Working pressure of 300 psi
- Maximum test pressure of 600 psi
- Optional finishes polished brass, royal chrome plated, polished chrome plated