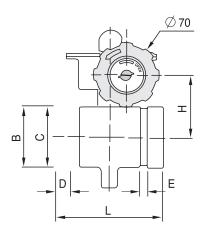

## Dimension (SCH 40, C=120)

| Size | L   | Н  | H1 | А | В    | С    | D    | E   | Weight<br>Kg (lbs) |
|------|-----|----|----|---|------|------|------|-----|--------------------|
| 2"   | 114 | 65 | 50 |   | 60.3 | 57.1 | 15.8 | 7.9 | 2.2                |
| 2 ½" | 114 | 65 | 50 |   | 73.0 | 69.0 | 15.8 | 7.9 | 2.4                |

Unit:mm