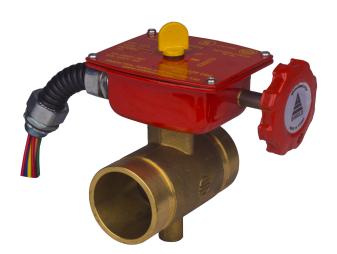

## **BRONZE BUTTERFLY VALVES, GROOVED**

**MODEL: SDBB-G** 

Factory Installed UL Approved Tamper Switch for indoor use only.

## **MATERIAL**

| Body | Brass, Bronze                             |
|------|-------------------------------------------|
| Disc | Brass, Ductile Iron,<br>EPDM Encapsulated |
| Stem | Stainless Steel                           |