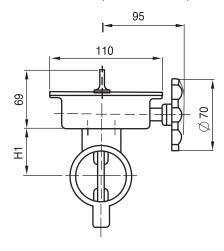

## Dimension (SCH 40, C=120)

| Size | L   | Н  | H1 | А | В    | С    | D    | E   | Weight<br>Kg (lbs) |
|------|-----|----|----|---|------|------|------|-----|--------------------|
| 2"   | 114 | 65 | 50 |   | 60.3 | 57.1 | 15.8 | 7.9 | 2.2                |
| 2 ½" | 114 | 65 | 50 |   | 73.0 | 69.0 | 15.8 | 7.9 | 2.4                |

Unit:mm