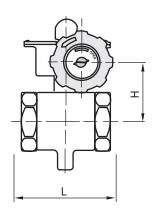

## **MATERIAL**

| Body | Brass, Bronze       |  |  |
|------|---------------------|--|--|
| Disc | Stainless Steel 304 |  |  |
| Stem | Stainless Steel     |  |  |

Dimension (SCH 40, C=120)

| Size   | L    | Н  | H1 | А    | В    | С    | D | Е |
|--------|------|----|----|------|------|------|---|---|
| 1"     | 54   | 52 | 37 | 43.7 | 39.7 | 54   |   |   |
| 1 1/4" | 67   | 56 | 41 | 53.2 | 49   | 67   |   |   |
| 1 ½"   | 73   | 59 | 44 | 58.5 | 56   | 73   |   |   |
| 2"     | 82.4 | 64 | 49 | 76   | 70   | 82.4 |   |   |
| 2 ½"   | 104  | 65 | 50 | 84   | 84   | 104  |   |   |