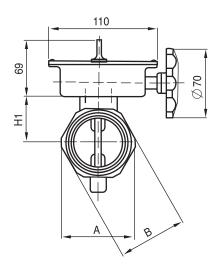

## **MATERIAL**

| Body | Brass, Bronze       |  |  |
|------|---------------------|--|--|
| Disc | Stainless Steel 304 |  |  |
| Stem | Stainless Steel     |  |  |

Dimension (SCH 40, C=120)

| Size   | L    | Н  | H1 | А    | В    | С    | D | Е |
|--------|------|----|----|------|------|------|---|---|
| 1"     | 54   | 52 | 37 | 43.7 | 39.7 | 54   |   |   |
| 1 1/4" | 67   | 56 | 41 | 53.2 | 49   | 67   |   |   |
| 1 ½"   | 73   | 59 | 44 | 58.5 | 56   | 73   |   |   |
| 2"     | 82.4 | 64 | 49 | 76   | 70   | 82.4 |   |   |
| 2 ½"   | 104  | 65 | 50 | 84   | 84   | 104  |   |   |