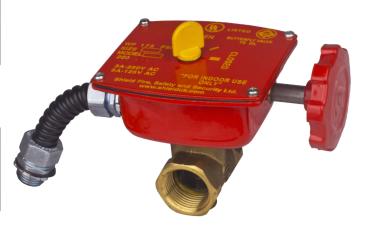

## **BRONZE BUTTERFLY VALVES, THREADED**

MODEL: SDBB-T300

Factory Installed UL Approved Tamper Switch for indoor use only.