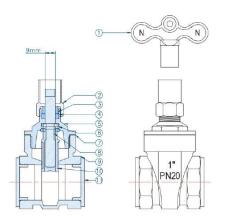

# LOCK SHIELD VALVES MODEL: SLSV-25

SHIELD Lock Shield Valve is usually installed in Fire hose reel assembly where unauthorized operation has to be avoided A typical application of this valve is installing these at inlet pipe to the hose reel where it can be opened only by key and key kept by maintenance or fire safety department

### FEATURES

- Solid Wedge, non rising stem, screwed in bonnet.
- Valves are manufactured in accordance to BS 12288 series B.
- Service temperature -10° C to 66° C
- Pressure rating is PN 20.
- End connection is BSPT threaded to ISO 7-1.
- Material: Brass

### HYDROSTATIC PRESSURE TEST DETAILS

| Seat Test     | 22 bar for 10 min.  |
|---------------|---------------------|
| Body Test     | 30 bar for 10 min.  |
| Strength Test | 50 bar for 30 secs. |
| Size          | 1″                  |

### BILL OF MATERIALS

| Sl.no | Description | Material |
|-------|-------------|----------|
| 1     | Кеу         | CZ122    |
| 2     | Сар         | CZ121    |
| 3     | Gland       | CZ121    |
| 4     | Gland Seal  | Nylon    |
| 5     | Bonnet      | CZ122    |
| 6     | Сар         | CZ121    |
| 7     | Seal        | Nylon    |
| 8     | Stem        | CZ121    |
| 9     | Valve Body  | CZ122    |
| 10    | Wedge       | CZ122    |
| 11    | Sheath      | PVC      |