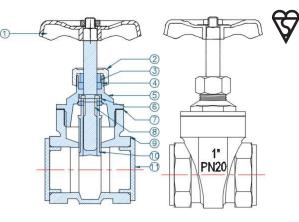

# GATE VALVES MODEL: SDGV-25

SHIELD Gate Valve is usually installed in Dry riser inlets and Fire hose reel assembly where unauthorized operation has to be avoided A typical application of this valve is installing these at inlet pipe to the hose reel where it can be opened for maintenance or fire safety department and Dry riser assembly for draining purpose.

## FEATURES

- Solid Wedge, non rising stem, screwed in bonnet.
- Valves are manufactured in accordance to BS 12288 series B.
- Service temperature -10° C to 66° C
- Pressure rating is PN 20.
- End connection is BSPT threaded to ISO 7-1.
- Material: Brass

## HYDROSTATIC PRESSURE TEST DETAILS

| Seat Test     | 22 bar for 10 min.               |  |
|---------------|----------------------------------|--|
| Body Test     | 30 bar for 10 min.               |  |
| Strength Test | Strength Test50 bar for 30 secs. |  |
| Size          | 1"                               |  |

## BILL OF MATERIALS

| SI.No | Description    | Material           |
|-------|----------------|--------------------|
| 1     | Hand Wheel     | Steel, Red painted |
| 2     | Gland          | CZ121              |
| 3     | Brass Bush     | CZ121              |
| 4     | Gland Seal     | Nylon              |
| 5     | Bonnet         | CZ122              |
| 6     | Сар            | CZ121              |
| 7     | Bonnet Sealing | Nylon              |
| 8     | Stem           | CZ121              |
| 9     | Valve Body     | CZ122              |
| 10    | Wedge          | CZ122              |
| 11    | Sheath         | PVC                |