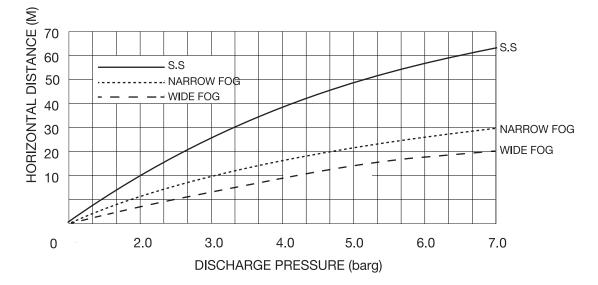

#### **FEATURES**

- Fog and straight stream patterns easily changed with large round shape control.
- Constant flow straight stream to wide fog
- The effective range approximately 65m at 7 bar, 45° in jet and 45m narrow fog.

#### PRESSURE VS. FLOW

PRESSURE VS. THROW

In line with NAFFCO policy for continuous product development, NAFFCO has the right to change specifications without prior notice.