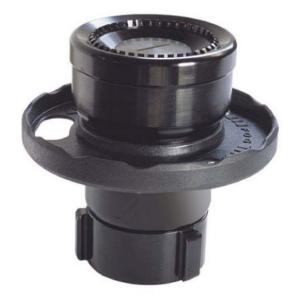

### DESCRIPTION

It is designed to apply placing on the fixed industrial monitor or deck gun. Durable light weight alloy drawn-tube construction. Single gallon with round shape light weight controller. Excellent for AFFF application as well. This nozzle is a constant flow nozzle — straight stream, narrow fog (30°) or wide fog (120°). It is flow-efficient with a fully machined waterway for excellent stream quality. It comes with large handles which allow for easy stream pattern management.

#### **FEATURES**

- Fog and straight stream patterns easily changed with large round shape control.
- Constant flow straight stream to wide fog
- The effective range approximately 65m at 7 bar, 45° in jet and 45m narrow fog.

#### **TECHNICAL DATA**

| Inlet        | 21/2" NH or 3" swivel female |
|--------------|------------------------------|
| Material     | Black Aluminium              |
| Flow         | 750 or 1250 GPM at 7 bar     |
| Net weight   | 3.5 Kg approx.               |
| Total Length | 202 mm                       |