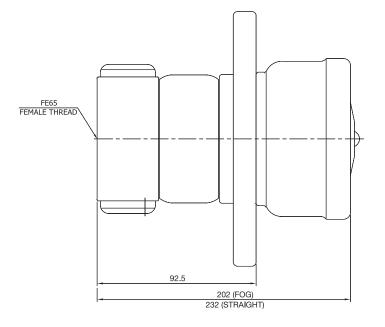

#### **TECHNICAL DATA**

| Inlet        | 21/2" NH or 3" swivel female |
|--------------|------------------------------|
| Material     | Black Aluminium              |
| Flow         | 750 or 1250 GPM at 7 bar     |
| Net weight   | 3.5 Kg approx.               |
| Total Length | 202 mm                       |