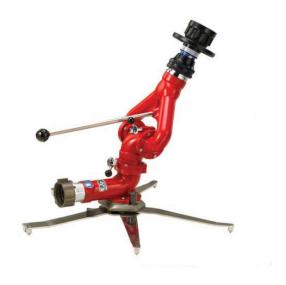

## DESCRIPTION

Portable Monitor is used in the place where operator is difficult to access like hazardous storage, outdoor oil tank, gas storage tank, chemical factory. Also equipped in the fire truck to deploy during fire fighting operation at the hard to access area. Monitor is light weight for easy transportation to required area. Foldable type legs can be folded by one simple touch for quick transportation.

Vertical movement is 90° (85° above and 5° below horizontal) and horizontal movement is a full, continuous 360 (hand wheel remains stationary), grease-zerk for easy lubrication.

## **TECHNICAL DATA**

| Inlet             | 21/2" NH female swivel                                          |
|-------------------|-----------------------------------------------------------------|
| Outlet            | 2½" NH male                                                     |
| Material          | Aluminum alloy (ASTM 355)                                       |
| Monitor Elevation | 135° vertical movement<br>Vertical movement controlled by lever |
| Monitor Rotation  | Horizontal movement 360° with positive twist locking mechanism  |
| Net weight        | 15 kg approx.                                                   |