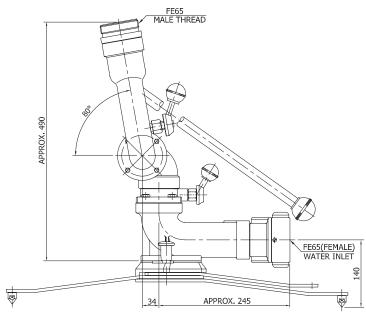

Vertical movement is 90° (85° above and 5° below horizontal) and horizontal movement is a full, continuous 360 (hand wheel remains stationary), grease-zerk for easy lubrication.

## **TECHNICAL DATA**

| Inlet             | 21/2" NH female swivel                                          |
|-------------------|-----------------------------------------------------------------|
| Outlet            | 2½" NH male                                                     |
| Material          | Aluminum alloy (ASTM 355)                                       |
| Monitor Elevation | 135° vertical movement<br>Vertical movement controlled by lever |
| Monitor Rotation  | Horizontal movement 360° with positive twist locking mechanism  |
| Net weight        | 15 kg approx.                                                   |