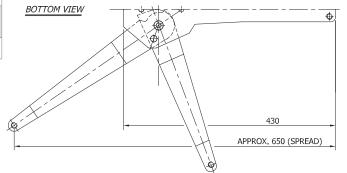

Vertical movement is 90° (85° above and 5° below horizontal) and horizontal movement is a full, continuous 360 (hand wheel remains stationary), grease-zerk for easy lubrication.