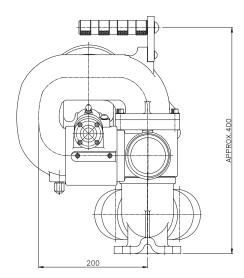

## **TECHNICAL DATA**

| Inlet             | 21/2" NH female swivel                                           |
|-------------------|------------------------------------------------------------------|
| Outlet            | 2½" NH male                                                      |
| Material          | Aluminum alloy (ASTM 355)                                        |
| Monitor Elevation | 135° vertical movement Vertical movement controlled by Handwheel |
| Monitor Rotation  | Horizontal movement 360° with positive twist locking mechanism   |
| Net weight        | 20 kg approx.                                                    |