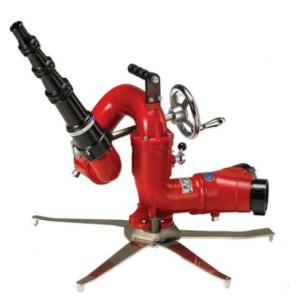

## PORTABLE MONITOR MODEL: SD-21A

## DESCRIPTION

Portable Monitor is used in the place where operator is difficult to access like hazardous storage, outdoor oil tank, gas storage tank, chemical factory. Also equipped in the fire truck to deploy during fire fighting operation at the hard to access area. Monitor is light weight for easy transportation to required area. Foldable type legs can be folded by one simple touch for quick transportation.

Vertical movement is 90° (85° above and 5° below horizontal) and horizontal movement is a full, continuous 360 (hand wheel remains stationary), grease-zerk for easy lubrication.

## APPLICATION

For total flooding applications, on the outdoor hydrant, fire trucks, mines, tunnels and etc.