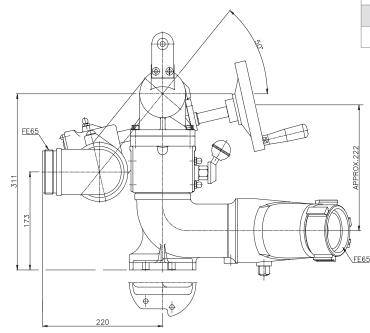

Vertical movement is 90° (85° above and 5° below horizontal) and horizontal movement is a full, continuous 360 (hand wheel remains stationary), grease-zerk for easy lubrication.

## **TECHNICAL DATA**

| Inlet             | 21/2" NH female swivel                                           |
|-------------------|------------------------------------------------------------------|
| Outlet            | 2½" NH male                                                      |
| Material          | Aluminum alloy (ASTM 355)                                        |
| Monitor Elevation | 135° vertical movement Vertical movement controlled by Handwheel |
| Monitor Rotation  | Horizontal movement 360° with positive twist locking mechanism   |
| Net weight        | 20 kg approx.                                                    |