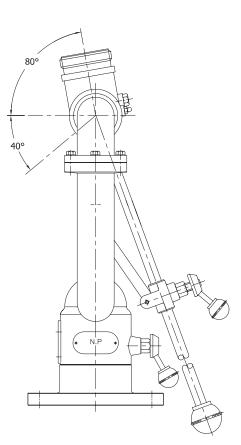

#### DESCRIPTION

It is designed to apply placing on outdoor hydrant, fire truck and etc. Constructed of cast bronze or cast iron body.  $2\frac{1}{2}$ " double water way with cast-in vane assures ease of operation Vertical movement is  $120^{\circ}$  ( $80^{\circ}$  above and  $40^{\circ}$  below horizontal) and horizontal movement is a full continuous  $360^{\circ}$ , grease fittings at all swivel joints for easy lubrication.

#### **TECHNICAL DATA**

| Inlet             | 3" or 4" Flanged ANSI#150              |
|-------------------|----------------------------------------|
| Outlet            | 2½" NH male                            |
| Material          | Cast Iron or Cast Bronze (ASTM C83600) |
| Monitor Elevation | 140° vertical movement                 |
| Monitor Rotation  | Horizontal movement 360°               |
| Net weight        | 25 kg approx. (Bronze)                 |