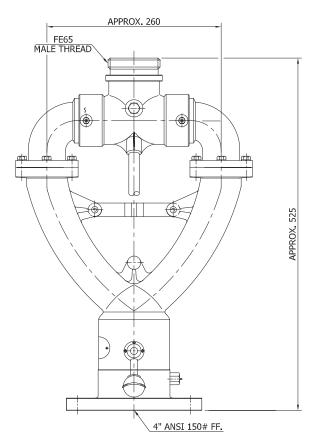

#### **TECHNICAL DATA**

| Inlet             | 3" or 4" Flanged ANSI#150              |
|-------------------|----------------------------------------|
| Outlet            | 2½" NH male                            |
| Material          | Cast Iron or Cast Bronze (ASTM C83600) |
| Monitor Elevation | 140° vertical movement                 |
| Monitor Rotation  | Horizontal movement 360°               |
| Net weight        | 25 kg approx. (Bronze)                 |