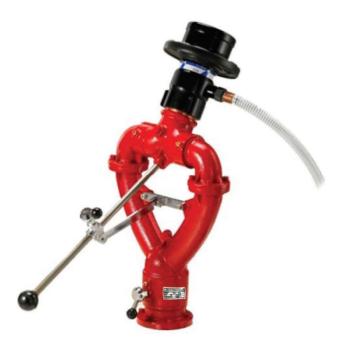

#### DESCRIPTION

It is designed to apply placing on outdoor hydrant, fire truck and etc. Constructed of cast bronze or cast iron body.  $2\frac{1}{2}$ " double water way with cast-in vane assures ease of operation Vertical movement is  $120^{\circ}$  ( $80^{\circ}$  above and  $40^{\circ}$  below horizontal) and horizontal movement is a full continuous  $360^{\circ}$ , grease fittings at all swivel joints for easy lubrication.

## FEATURES

- Lever operation
- 2" inside diameter double waterway

#### **TECHNICAL DATA**

| Inlet             | 3" or 4" Flanged ANSI#150              |
|-------------------|----------------------------------------|
| Outlet            | 2½" NH male                            |
| Material          | Cast Iron or Cast Bronze (ASTM C83600) |
| Monitor Elevation | 140° vertical movement                 |
| Monitor Rotation  | Horizontal movement 360°               |
| Net weight        | 25 kg approx. (Bronze)                 |