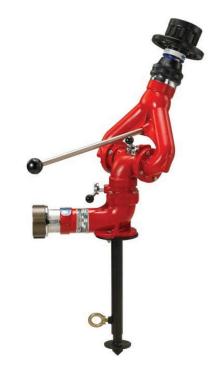

#### **DESCRIPTION**

It is designed to apply placing on outdoor hydrant, fire truck and etc. Constructed of Aluminum fully enclosed gear cases for protection from the elements. 2" dual water way.

One lever assures ease of operation vertical movement is 135° (90° above and 45° below horizontal) and horizontal movement is a full continuous 360 (hand wheel remains stationary), and can stop any position with the positive twist locking mechanism.

### **FEATURES**

- Lever controls both of horizontal and vertical positive twist locking system
- Fully covered dual-gears manual operation for protection from the elements
- 2" inside diameter dual waterway

#### **TECHNICAL DATA**

| Inlet             | 2½" NH Female             |
|-------------------|---------------------------|
| Outlet            | 2½" NH male               |
| Material          | Aluminum alloy (ASTM 355) |
| Monitor Elevation | 135° vertical movement    |
| Monitor Rotation  | Horizontal movement 360°  |
| Net weight        | 27 kg approx.             |