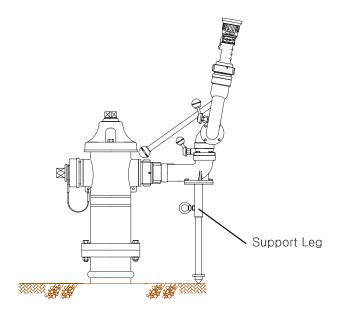

#### **DESCRIPTION**

It is designed to apply placing on outdoor hydrant, fire truck and etc. Constructed of Aluminum fully enclosed gear cases for protection from the elements. 2" dual water way.

One lever assures ease of operation vertical movement is 135° (90° above and 45° below horizontal) and horizontal movement is a full continuous 360 (hand wheel remains stationary), and can stop any position with the positive twist locking mechanism.

### **FEATURES**

- Lever controls both of horizontal and vertical positive twist locking system
- Fully covered dual-gears manual operation for protection from the elements
- 2" inside diameter dual waterway

#### **TECHNICAL DATA**

| Inlet             | 2½" NH Female             |
|-------------------|---------------------------|
| Outlet            | 2½" NH male               |
| Material          | Aluminum alloy (ASTM 355) |
| Monitor Elevation | 135° vertical movement    |
| Monitor Rotation  | Horizontal movement 360°  |
| Net weight        | 27 kg approx.             |