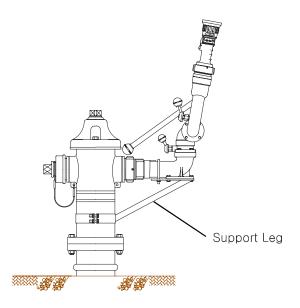

#### **DESCRIPTION**

It is designed to apply placing on outdoor hydrant, fire truck and etc. Constructed of Aluminum fully enclosed gear cases for protection from the elements. 2" dual water way.

One lever assures ease of operation vertical movement is 135° (90° above and 45° below horizontal) and horizontal movement is a full continuous 360 (hand wheel remains stationary), and can stop any position with the positive twist locking mechanism.

### **FEATURES**

- Lever controls both of horizontal and vertical positive twist locking system
- Fully covered dual-gears manual operation for protection from the elements
- 2" inside diameter dual waterway

#### **TECHNICAL DATA**

| Inlet             | 2½" NH Female             |
|-------------------|---------------------------|
| Outlet            | 2½" NH male               |
| Material          | Aluminum alloy (ASTM 355) |
| Monitor Elevation | 135° vertical movement    |
| Monitor Rotation  | Horizontal movement 360°  |
| Net weight        | 27 kg approx.             |