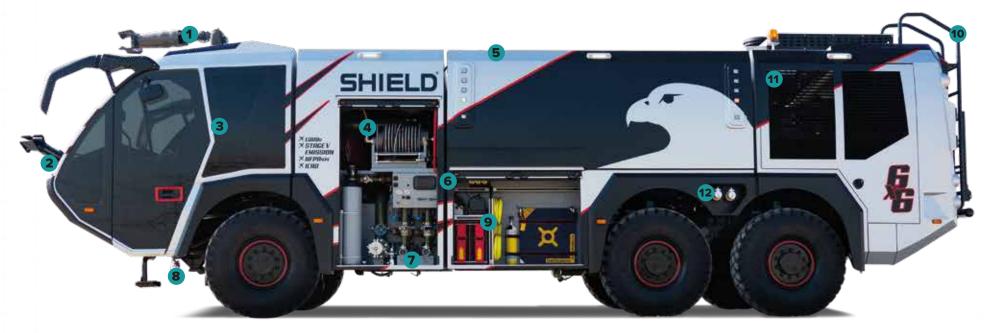

- **ROOF MONITOR** 
  - Dual flow 5000/2500 LPM
  - Air Aspirated
- **BUMPER MONITOR** 
  - · Adjustable flow up to 2650 LPM
  - · Air Aspirated

- **HOSE REEL** 
  - 1.25 x 30m Water/Foam RHS
  - 1 x 30 DCP LHS
- WATER/FOAM TANK
  - GRP Construction
  - Water 10000L
  - Foam 1300L
- STORAGE LOCKER
  - Four(4) large capacity lockers, Two(2) on LH and RH sides
  - Dust and waterproof
  - Light alloy anodized roller shutter

- SIDE LINES
  - Four (4) nos. 2 on each side
  - · Restricted pressure with override.
- UNDERTRUCK **PROTECTION NOZZLE** 
  - Seven Nozzle
  - Three Front/Two Middle/Two Rear
- **RESCUE AND FIREFIGHTING EQUIPMENTS**

Wide range of rescue and firefighting equipment/tools ICAO related standard tools can be provided.

- **REAR ACCESS LADDER** 
  - Fixed ladder located the rear of the vehicle with non-slip threads.
- **ENGINE COMPARTMENT** 
  - GRP Panel
  - Support minimum 100kg tools/equipment per compartment
  - · Corrosion resistant tubes
  - · Two upward lifting doors
- **TANK FILLING**

4 x 2.5", Two(2) on each side by hydrant

- **NAFFCO CREW CAB** 
  - LH or RH steering position
  - Up to six(6) seating capacity
  - · Driver seat with air suspension
  - Crew seat with SCBA bracket
  - · Heavy duty gray dura coat vinyl material.