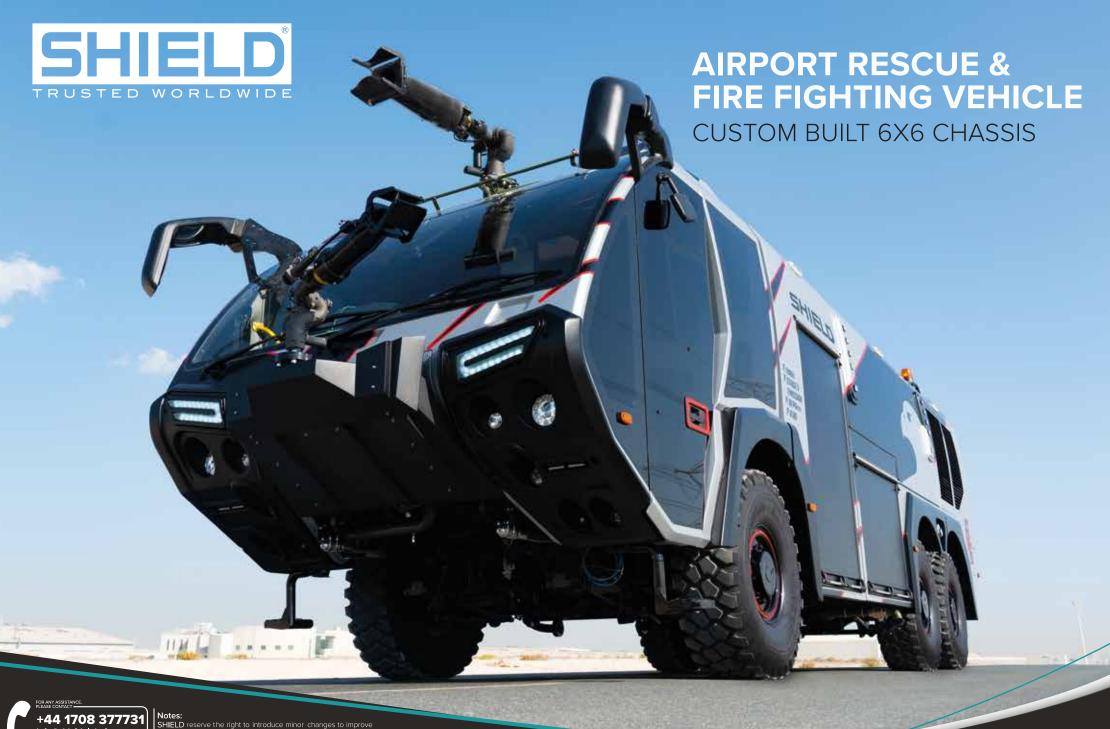

- **ROOF MONITOR** 
  - Dual flow 5000/2500 LPM
  - Air Aspirated
- **BUMPER MONITOR** 
  - · Adjustable flow up to 2650 LPM
  - · Air Aspirated

- **HOSE REEL** 
  - 1.25 x 30m Water/Foam RHS
  - 1 x 30 DCP LHS
- WATER/FOAM TANK
  - GRP Construction
  - Water 10000L
  - Foam 1300L
- STORAGE LOCKER
  - Four(4) large capacity lockers, Two(2) on LH and RH sides
  - Dust and waterproof
  - Light alloy anodized roller shutter

- SIDE LINES
  - Four (4) nos. 2 on each side
  - · Restricted pressure with override.
- UNDERTRUCK **PROTECTION NOZZLE** 
  - Seven Nozzle
  - Three Front/Two Middle/Two Rear
- **RESCUE AND FIREFIGHTING EQUIPMENTS**

Wide range of rescue and firefighting equipment/tools ICAO related standard tools can be provided.

- **REAR ACCESS LADDER** 
  - Fixed ladder located the rear of the vehicle with non-slip threads.
- **ENGINE COMPARTMENT** 
  - GRP Panel
  - Support minimum 100kg tools/equipment per compartment
  - · Corrosion resistant tubes
  - · Two upward lifting doors
- **TANK FILLING**

4 x 2.5", Two(2) on each side by hydrant

- **NAFFCO CREW CAB** 
  - LH or RH steering position
  - Up to six(6) seating capacity
  - · Driver seat with air suspension
  - Crew seat with SCBA bracket
  - · Heavy duty gray dura coat vinyl material.

## CAPACITY

10,000 Liters

DCP ///////// 250 Kg

## **CHASSIS**

Torque