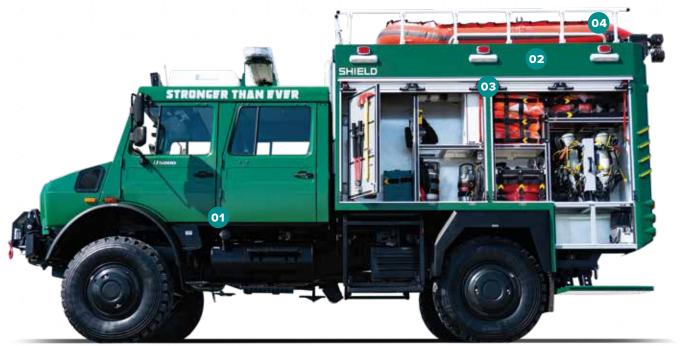

### **RESCUE BOAT**

- Inflatable with capacity 500kg
- Accomodates up to 4 persons
- Operated by a 10hp motor