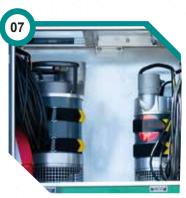

s
- Fording Depth 1.2 meter (Driving in Water)
  Reached up to 5 passenger plus one driver



### **BODY**

- Made of aluminum lightweight structure with single skin aluminum panelling
- Torsion free body mounting
- Collapsible roof rails
- Rear roof access ladder



### STORAGE LOCKERS

- 5 nos. (2 nos. LHS, 2 nos. RHS and 1 Rear)
- Aluminum brush finish internal locker
- Aluminum roller shutter
- Dust and waterproof





### **RESCUE BOAT**

- Inflatable with capacity 500kg
- Accomodates up to 4 persons
- Operated by a 10hp motor

### Specially designed vehicle for flood rescue operations



### **LIGHT MAST**

- Telescopic light mast
- 4x50W LED mounted at the rear side of the vehicle



### **HYDRAULIC WINCH**

- One (1) Front and Rear Hydraulic winch 6 ton.
- · Capacity 6,800kg/each



### SUBMERCIBLE PUMPS

- Two (2) Quantity
- · Capacity 780 LPM & 1,350 LPM/each



### **REAR STORAGE**

- Ladders
- 10hp engine for boat operation



### LIST OF RESCUE EQUIPEMENT ON THE VEHICLE

- Hydraulic Rescue tools
- Portable generator set
- Four (4) Nos SCBA sets
- Crowbar flat
- Rescue ropes
- Life ring with rope with reflector
- Web lanyard with hooks and loop
- Electric Cable cutter
- · Airbag Safety Cover
- · Window breaker
- Rescue Struts vehicle stabilization system
- Voltage detection device
- Gloves: Working gloves, Electrician gloves
  Four (4) Life jackets with whistle and light