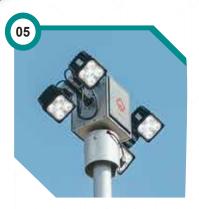

### **HYDRAULIC WINCH**

- One (1) Front and Rear Hydraulic winch 6 ton.
- · Capacity 6,800kg/each