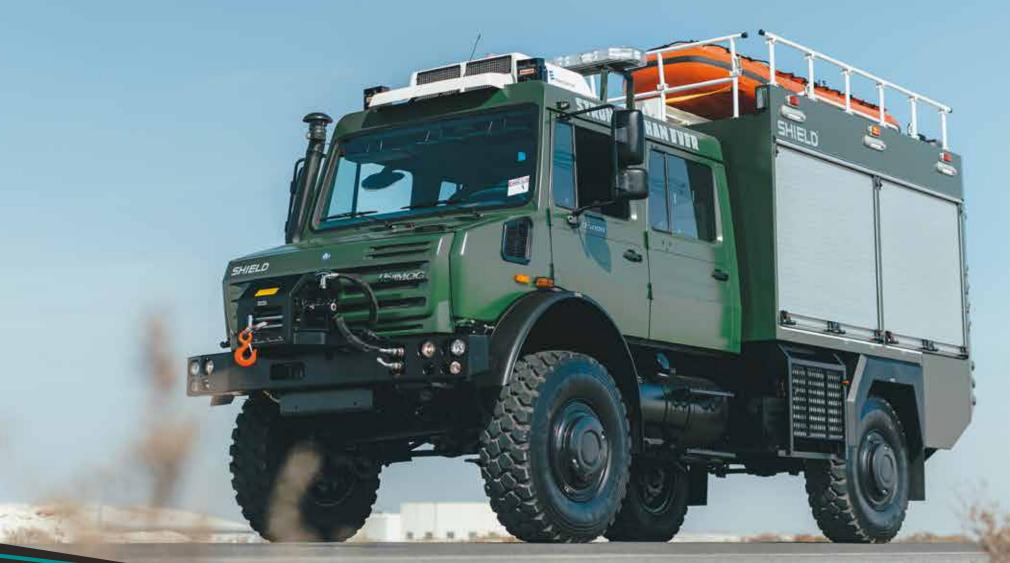

### **CHASSIS**

- Mercedes Chassis UNIMOG 5000 series.
- Euro 3
- 12.5 TON GVW
- Double Cab
- Automatic transimission
- Extreme Off-road Capabilities
- Fording Depth 1.2 meter (Driving in Water)
  Reached up to 5 passenger plus one driver

### **HYDRAULIC WINCH**

- One (1) Front and Rear Hydraulic winch 6 ton.
- · Capacity 6,800kg/each