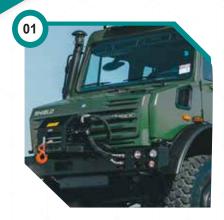

### STORAGE LOCKERS

- 5 nos. (2 nos. LHS, 2 nos. RHS and 1 Rear)
- Aluminum brush finish internal locker
- Aluminum roller shutter
- Dust and waterproof

### **LIGHT MAST**

- Telescopic light mast
- 4x50W LED mounted at the rear side of the vehicle