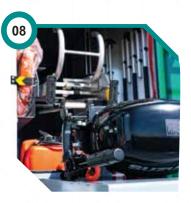

### **HYDRAULIC WINCH**

- One (1) Front and Rear Hydraulic winch 6 ton.
- · Capacity 6,800kg/each

### LIST OF RESCUE EQUIPEMENT ON THE VEHICLE

- Hydraulic Rescue tools
- Portable generator set
- Four (4) Nos SCBA sets
- Crowbar flat
- Rescue ropes
- Life ring with rope with reflector
- Web lanyard with hooks and loop
- Electric Cable cutter
- · Airbag Safety Cover
- · Window breaker
- Rescue Struts vehicle stabilization system
- Voltage detection device
- Gloves: Working gloves, Electrician gloves
  Four (4) Life jackets with whistle and light