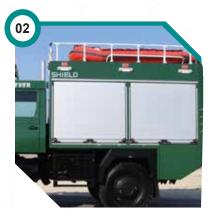

### STORAGE LOCKERS

- 5 nos. (2 nos. LHS, 2 nos. RHS and 1 Rear)
- Aluminum brush finish internal locker
- Aluminum roller shutter
- Dust and waterproof

### **REAR STORAGE**

- Ladders
- 10hp engine for boat operation