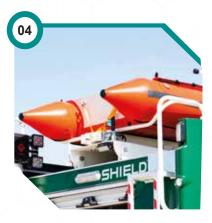

### **LIGHT MAST**

- Telescopic light mast
- 4x50W LED mounted at the rear side of the vehicle