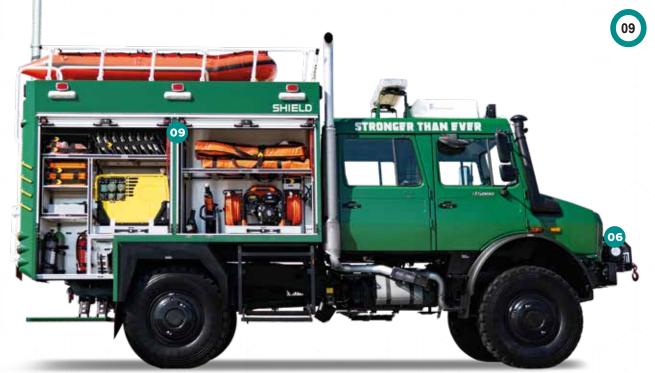

### Specially designed vehicle for flood rescue operations

### SUBMERCIBLE PUMPS

- Two (2) Quantity
- · Capacity 780 LPM & 1,350 LPM/each