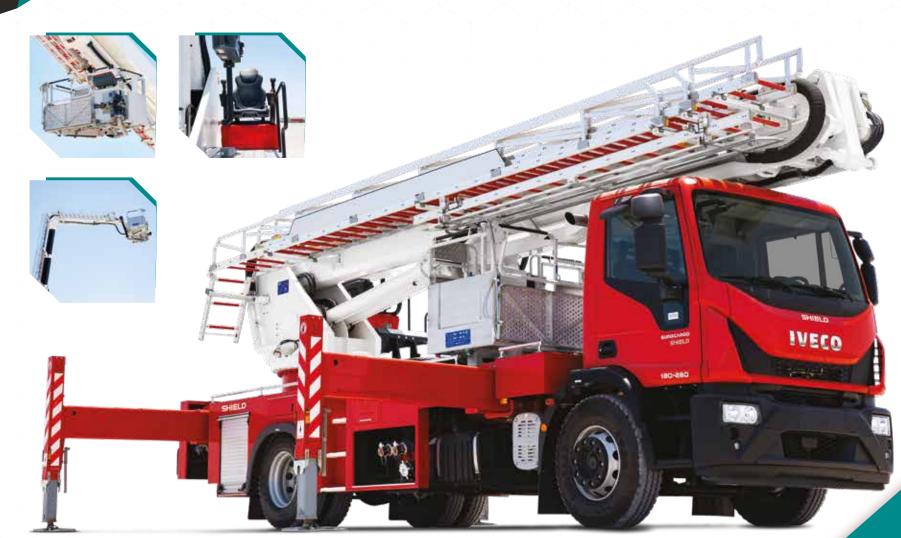

#### 01 CHASSIS

- IVECO 180•280
- 18,000 kg GVW, 4x2
- Engine power: 200kW (279 HP)

#### **BODY STRUCTURE**

- Stainless steel tubing base structure
- Aluminium profiles panel

#### (3) STORAGE COMPARTMENT

- One (1) RHSThree (3) LHS
- Dust and waterproof
- Light alloy anodized roller shutter

#### 04 PLATFORM

- ALP 295
- Monitor : 2000 LPM
- Working height : 29.3 mtr
- Basket load : 400 kg

#### 

- Two sets of outrigger for perfect stability
- Bubble level indicators
- Outrigger hydraulic cylinders with locking valve

### 06 CONTROLLER

- Hydraulic control for all boom functions.
- Emergency operating system
- Turret control valves