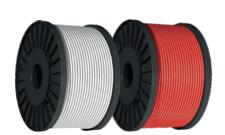

Shield Fire Resistant Cable is available in a variety of multiple core combinations all with CPC (circuit protection conductor). 500m reels and other special lengths are available.

Supplied On Robust Plastic Reels; Installer safe and easy handling, Better Reeling and damage resistant, Weather and moisture resistant

| Sheath | Conductor | 2 Core - 100m    | 2 Core - 500m    |
|--------|-----------|------------------|------------------|
| Red    | 1.5mm²    | SH-FRC215 – R100 | SH-FRC215 – R500 |
|        | 2.5mm²    | SH-FRC225 – R100 | SH-FRC225 – R500 |
| White  | 1.5mm²    | SH-FRC215 – W100 | SH-FRC215 – W500 |
|        | 2.5mm²    | SH-FRC225 – W100 | SH-FRC225 – W500 |

Other Sizes and Sheath Colours Available.

SHIELD FIRE, SAFETY AND SECURITY LTD
Unit 3, Endeavour Drive, Basildon-Essex, SS14 3WF, United Kingdom
Tel: +44 1708 377731 Fax: +44 1708 347637, E-mail: Shielduk@shieldglobal.com www.shieldglobal.com