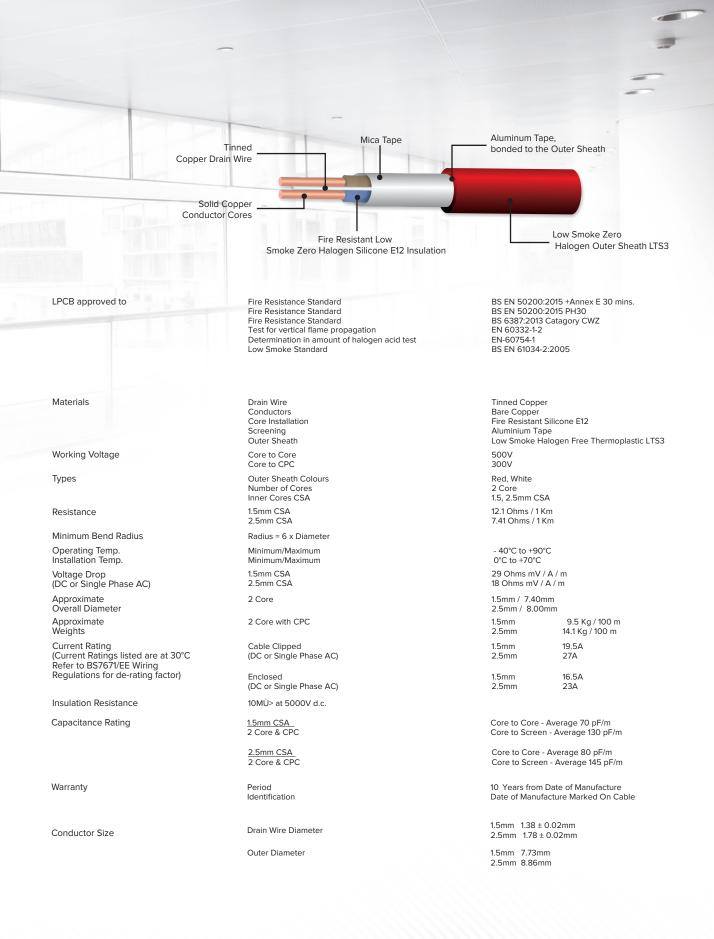

## Fire Resistant Cable

Low Smoke & Zero Halogen emissions under fire conditions

Certified by LPCB to meet fire test Standards - BS EN 50200:2015 + Annex E 30 minutes, BS EN 50200 PH30 & BS 6387:2013 (Catagory CWZ). It is also designed to meet the smoke and zero halogen emission requirements.

### Standard Cable

EN 61034-2: 2005+A2: 2020

BS EN 50200:2015 (PH 30) 830°C fire and mechanical shocks

BS EN  $50200:2015 + Annex E 830^{\circ}C - 30 \text{ min.}$  (15 min. fire & water spray + mechanical shocks for every 5 min. throughout the 30 min. test)

BS 6387 : 2013 EN 60754-1 : 2014

EN 60332-1-2: 2004